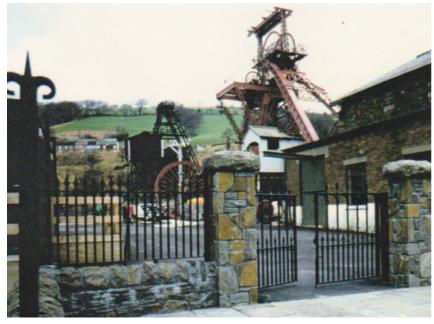

## Location

Rhondda Heritage Park

Design and manufacture of railings and gates to match 19th century design. All the fencing was made using all the original 19th century techniques.

Hot dip Galvanised and painted