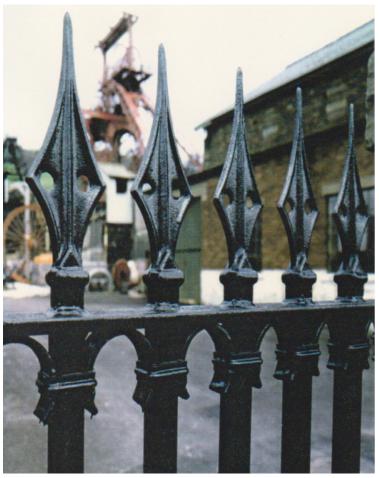

## Location

Rhondda Heritage Park

Design and manufacture of railings and gates to match 19th century design. All the fencing was made using all the original 19th century techniques.

Hot dip Galvanised and painted